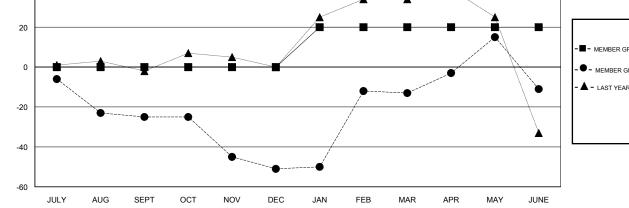

## LOCATION NEW YORK

| Clubs<br>RESULTS FOR 2018-2019 |   |   |   | Members<br>RESULTS FOR 2018-2019 |    |    |    |
|--------------------------------|---|---|---|----------------------------------|----|----|----|
|                                |   |   |   |                                  |    |    |    |
| JULY/AUG/SEPT                  | 0 | 0 | 1 | JULY/AUG/SEPT                    | 0  | 27 | 44 |
| OCT/NOV/DEC                    | 0 | 0 | 0 | OCT/NOV/DEC                      | 0  | 18 | 44 |
| JAN/FEB/MAR                    | 1 | 1 | 0 | JAN/FEB/MAR                      | 20 | 56 | 15 |
| APR/MAY/JUNE                   | 0 | 0 | 0 | APR/MAY/JUNE                     | 0  | 52 | 46 |

| - MEMBER GROWTH NET GOAL      |
|-------------------------------|
| - MEMBER GROWTH ACTUAL        |
| - LAST YEAR MEMBERSHIP ACTUAL |
|                               |

| DROPPED CLUBS: 1 |     | 25 CLUBS OF 37 ADDED 1 OR MORE<br>NEW MEMBERS | GENDER DISTRIBUTION<br>MALE 669 (57.08%)<br>FEMALE 503 (42.92%) |     |
|------------------|-----|-----------------------------------------------|-----------------------------------------------------------------|-----|
| DROPPED MEMBERS  |     |                                               | Women Percentage Fiscal Year Goal: 0%                           |     |
| DECEASED         | 13  | CLICK HERE FOR CUMULATIVE                     | TOTAL FAMILY UNIT MEMBERS                                       | 182 |
| CLUB CANCELLED 0 |     | MEMBERSHIP DATA                               |                                                                 |     |
| OTHER            | 136 |                                               | FAMILY MEMBERS PAYING HALF<br>DUES                              |     |
| TOTAL            | 149 |                                               |                                                                 |     |