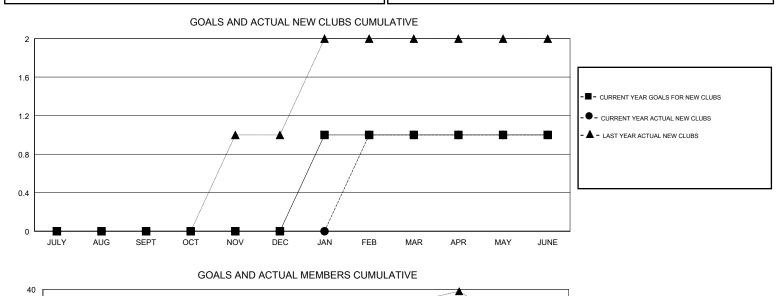

## LOCATION NEW YORK

| Clubs<br>RESULTS FOR 2018-2019 |   |   |   | Members<br>RESULTS FOR 2018-2019 |    |    |    |
|--------------------------------|---|---|---|----------------------------------|----|----|----|
|                                |   |   |   |                                  |    |    |    |
| JULY/AUG/SEPT                  | 0 | 0 | 1 | JULY/AUG/SEPT                    | 0  | 27 | 44 |
| OCT/NOV/DEC                    | 0 | 0 | 0 | OCT/NOV/DEC                      | 0  | 18 | 44 |
| JAN/FEB/MAR                    | 1 | 1 | 0 | JAN/FEB/MAR                      | 20 | 56 | 15 |
| APR/MAY/JUNE                   | 0 | 0 | 0 | APR/MAY/JUNE                     | 0  | 52 | 46 |